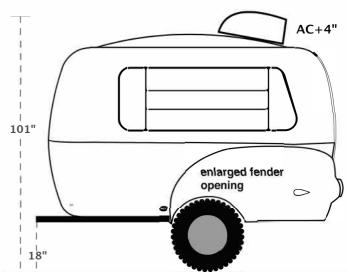

## LIFTED + 3"

**STANDARD** 

- WITH FAN TOTAL HEIGHT: 7' 8"
- WITH AC TOTAL HEIGHT: 8' 4"
- TIRE SIZE: 175/80/13
- PSI: 35-40
- AXLE CLEARANCE: 9' 5"

- WITH FAN TOTAL HEIGHT: 8'
- WITH AC TOTAL HEIGHT: 8' 7"
- TIRE SIZE: 27/8.50/14
- PSI: 35-40
- AXLE CLEARANCE: 10' 5"