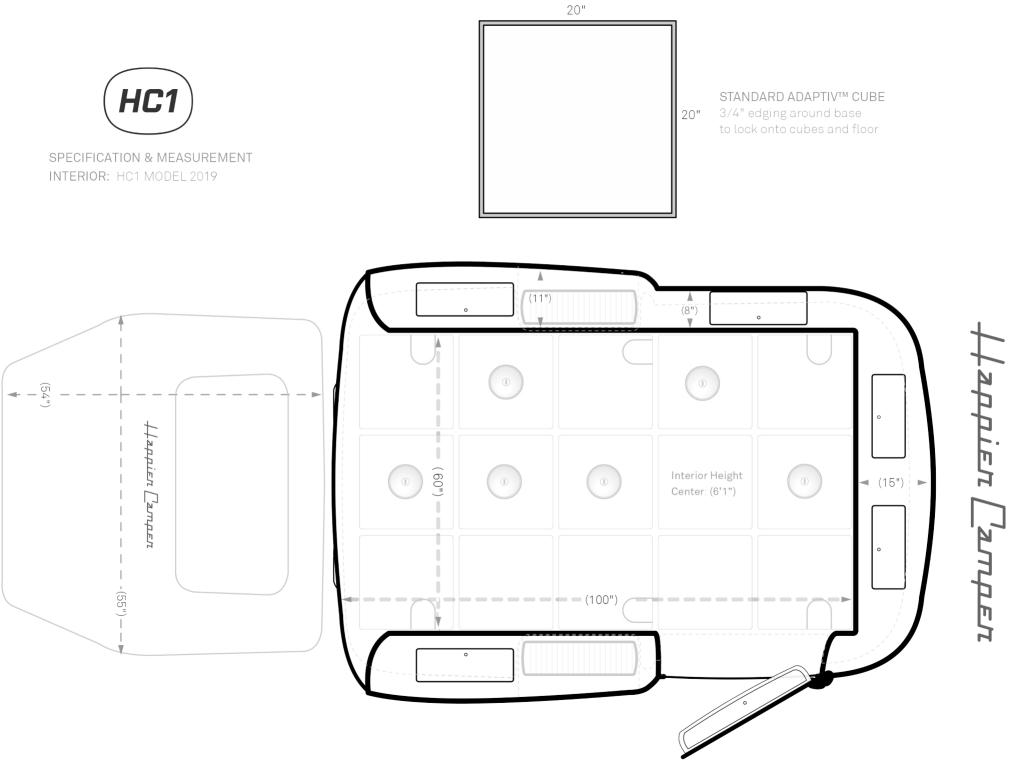

HC1

Happier Camper

- ULTRA-LIGHT 1200 LBS DRY WEIGHT
- TOWS WITH MOST VEHICLES
- 100% DOUBLE-HULL INSULATED FIBERGLASS
- ADAPTIV™ MODULAR PLATFORM
- LARGE REAR HATCH DOOR
- CONFIGURES TO SLEEP UP TO FIVE
- 72SF with 42SF OF WALKABLE FLOOR SPACE
- STORAGE SPACE THROUGHOUT
- CUSTOM PRECISION COMPONENTS
- PANORAMIC JALOUSIE WINDOWS
- SOLAR-POWERED WITH CONTOURED PANEL
- STRONG FRAME WITH BUILT-IN STABILIZERS
- STANDARD ELECTRIC BRAKES
- TORSION AXLE / 13" WHEELS / SWING BACK TONGUE
- ADVANCED POWER AND ELECTRICAL COMPONENTS
- FITS IN A SINGLE PARKING SPACE & MOST GARAGES