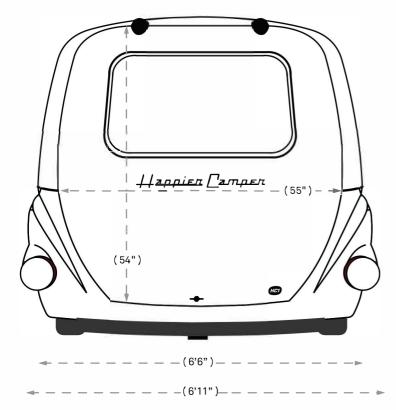

HC1

Happier Camper

- ULTRA-LIGHT 1200 LBS DRY WEIGHT
- TOWS WITH MOST VEHICLES
- 100% DOUBLE-HULL INSULATED FIBERGLASS
- ADAPTIV™ MODULAR PLATFORM
- LARGE REAR HATCH DOOR
- CONFIGURES TO SLEEP UP TO FIVE
- 72SF with 42SF OF WALKABLE FLOOR SPACE
- STORAGE SPACE THROUGHOUT
- CUSTOM PRECISION COMPONENTS
- PANORAMIC JALOUSIE WINDOWS
- SOLAR-POWERED WITH CONTOURED PANEL
- STRONG FRAME WITH BUILT-IN STABILIZERS
- STANDARD ELECTRIC BRAKES
- TORSION AXLE / 13" WHEELS / SWING BACK TONGUE
- ADVANCED POWER AND ELECTRICAL COMPONENTS
- FITS IN A SINGLE PARKING SPACE & MOST GARAGES