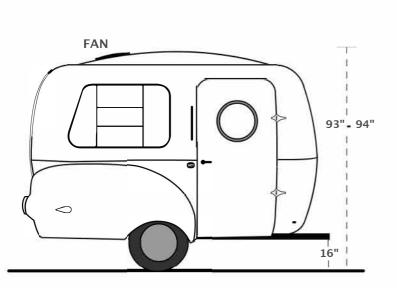

## LIFTED + 3"

**STANDARD** 

- WITH FAN TOTAL HEIGHT: 7' 8"
- WITH AC TOTAL HEIGHT: 8' 4"
- TIRE SIZE: 175/80/13
- PSI: 35-40
- AXLE CLEARANCE: 9' 5"

- WITH FAN TOTAL HEIGHT: 8'
- WITH AC TOTAL HEIGHT: 8' 7"
- TIRE SIZE: 27/8.50/14
- PSI: 35-40
- AXLE CLEARANCE: 10' 5"