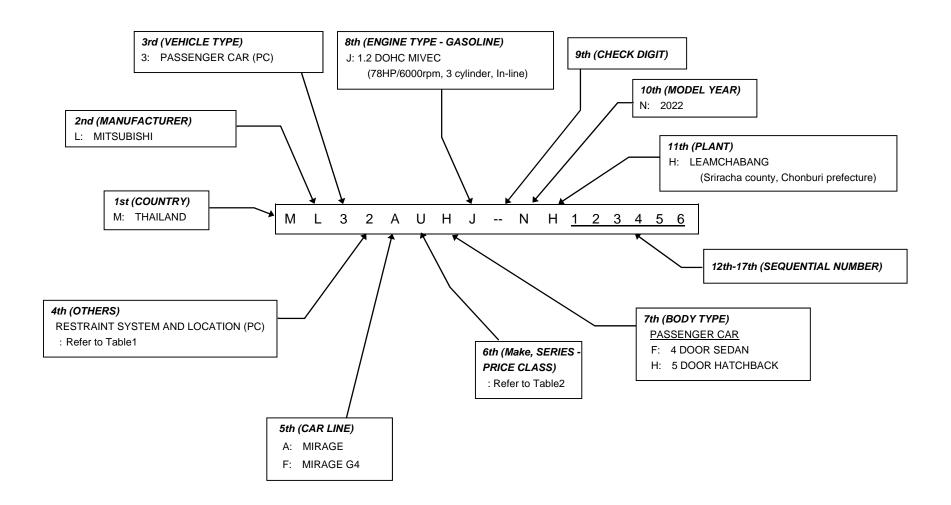

## 2022 MODEL YEAR VEHICLE IDENTIFICATION CODES MITSUBISHI MOTORS THAILAND

Table 1: VIN STRUCTURE INFORMATION - 4th Position

|               |   | GVWR              |                      | Seat Belts           | Front Inflatable<br>Restraint System | Side Inflatable Restraint System |                                 |               |                       |            |               |                       |                    |
|---------------|---|-------------------|----------------------|----------------------|--------------------------------------|----------------------------------|---------------------------------|---------------|-----------------------|------------|---------------|-----------------------|--------------------|
|               |   | (MPV)             |                      |                      | All designated seating position      | Driver and<br>Passenger          | Curtain AB +<br>Seat mounted AB |               |                       | Curtain AB |               |                       | Seat mounted<br>AB |
|               |   | 4,001 to 5,000lbs | 5,001 to<br>6,000lbs | 6,001 to<br>7,000lbs |                                      | 1st Row                          | 1st Row                         | 1st & 2nd Row | 1st, 2nd &<br>3rd Row | 1st Row    | 1st & 2nd Row | 1st, 2nd &<br>3rd Row | 1st Row            |
| PASSENGER CAR | 0 |                   |                      |                      | X                                    | X                                |                                 |               |                       |            |               |                       |                    |
|               | 1 |                   |                      |                      | X                                    | X                                | Х                               |               |                       |            |               |                       |                    |
|               | 2 |                   |                      |                      | X                                    | X                                |                                 | X             |                       |            |               |                       |                    |
|               | 3 |                   |                      |                      | X                                    | X                                |                                 |               | Χ                     |            |               |                       |                    |
|               | 4 |                   |                      |                      | X                                    | X                                |                                 |               |                       | X          |               |                       |                    |
|               | 5 |                   |                      |                      | X                                    | X                                |                                 |               |                       |            | X             |                       |                    |
| Ϋ́            | 6 |                   |                      |                      | X                                    | Χ                                |                                 |               |                       |            |               | Χ                     |                    |
|               | 7 |                   |                      |                      | X                                    | X                                |                                 |               |                       |            |               |                       | Х                  |
|               | 8 | Χ                 |                      |                      | X                                    | Χ                                |                                 |               |                       |            |               |                       |                    |
|               | 9 | Χ                 |                      |                      | Х                                    | Х                                | Χ                               |               |                       |            |               |                       |                    |
|               | Α | Χ                 |                      |                      | Х                                    | Х                                |                                 | Х             |                       |            |               |                       |                    |
|               | В | Χ                 |                      |                      | X                                    | X                                |                                 |               | Х                     |            |               |                       |                    |
|               | С | Х                 |                      |                      | Х                                    | X                                |                                 |               |                       | X          |               |                       |                    |
|               | D | Х                 |                      |                      | X                                    | X                                |                                 |               |                       |            | Х             |                       |                    |
|               | Е | Х                 |                      |                      | X                                    | Х                                |                                 |               |                       |            |               | X                     |                    |
|               | F | Х                 |                      |                      | Х                                    | Х                                |                                 |               |                       |            |               |                       | Х                  |
|               | G |                   | Χ                    |                      | Х                                    | Х                                |                                 |               |                       |            |               |                       |                    |
|               | Н |                   | Х                    |                      | Х                                    | X                                | Х                               |               |                       |            |               |                       |                    |
|               | J |                   | Х                    |                      | Х                                    | X                                |                                 | Х             |                       |            |               |                       |                    |
| >             | K |                   | X                    |                      | X                                    | X                                |                                 |               | Х                     |            |               |                       |                    |
| MPV           | L |                   | X                    |                      | X                                    | X                                |                                 |               | - `                   | Х          | 1             |                       |                    |
|               | M |                   | X                    |                      | X                                    | X                                |                                 |               |                       |            | Х             |                       |                    |
|               | N |                   | X                    |                      | X                                    | X                                |                                 |               |                       |            |               | Х                     |                    |
|               | Р |                   | X                    |                      | X                                    | X                                |                                 |               |                       |            |               |                       | Х                  |
|               | R |                   | .,                   | Х                    | X                                    | X                                |                                 |               |                       |            | 1             |                       | ,                  |
|               | S |                   |                      | X                    | X                                    | X                                | X                               | 1             |                       |            | <del> </del>  |                       |                    |
|               | T |                   |                      | X                    | X                                    | X                                |                                 | Х             |                       |            | 1             |                       |                    |
|               | Ü |                   |                      | X                    | X                                    | X                                |                                 |               | Х                     |            |               |                       |                    |
|               | V |                   |                      | X                    | X                                    | X                                |                                 |               | ^                     | X          |               |                       |                    |
|               | W |                   |                      | X                    | X                                    | X                                |                                 |               |                       | Λ          | Х             |                       |                    |
|               | X |                   |                      | X                    | X                                    | X                                |                                 |               |                       |            |               | Χ                     |                    |
|               | Y |                   |                      | X                    | X                                    | X                                |                                 |               |                       |            |               | ^                     | Х                  |