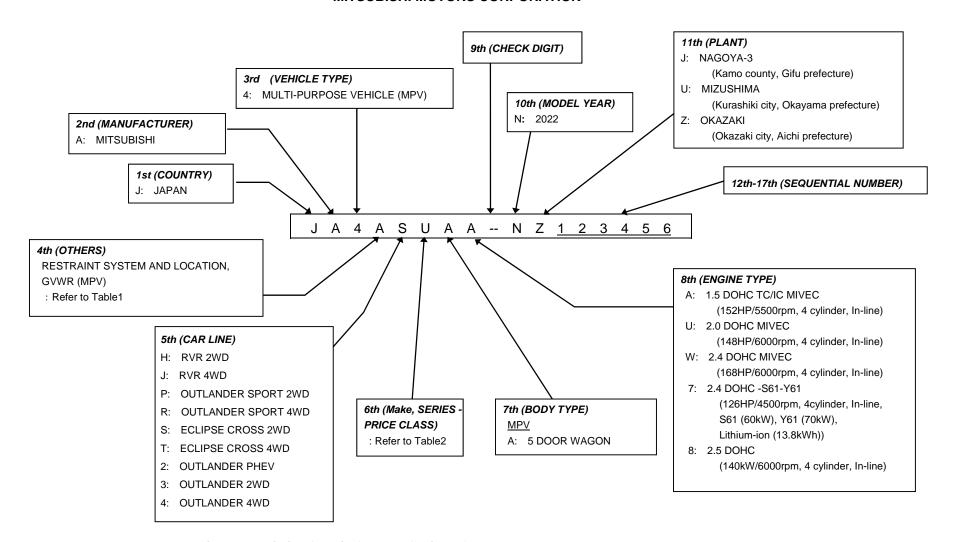

## 2022 MODEL YEAR VEHICLE IDENTIFICATION CODES MITSUBISHI MOTORS CORPORATION

Note: OUTLANDER SPORT (for U.S.A.) and RVR (for Canada) are the same vehicle.