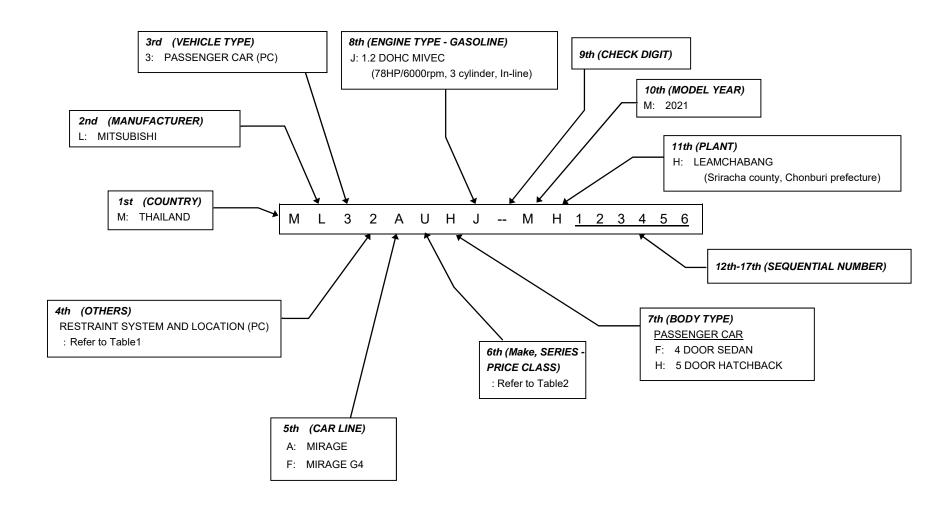

## 2021 MODEL YEAR VEHICLE IDENTIFICATION CODES MITSUBISHI MOTORS THAILAND

Table 1: VIN STRUCTURE INFORMATION - 4th Position

|               |   | GVWR              |                      | Seat Belts           | Front Inflatable<br>Restraint System | Side Inflatable Restraint System |                                 |               |                       |            |               |                       |                    |
|---------------|---|-------------------|----------------------|----------------------|--------------------------------------|----------------------------------|---------------------------------|---------------|-----------------------|------------|---------------|-----------------------|--------------------|
|               |   | (MPV)             |                      |                      | All designated seating position      | Driver and<br>Passenger          | Curtain AB +<br>Seat mounted AB |               |                       | Curtain AB |               |                       | Seat mounted<br>AB |
|               |   | 4,001 to 5,000lbs | 5,001 to<br>6,000lbs | 6,001 to<br>7,000lbs |                                      | 1st Row                          | 1st Row                         | 1st & 2nd Row | 1st, 2nd &<br>3rd Row | 1st Row    | 1st & 2nd Row | 1st, 2nd &<br>3rd Row | 1st Row            |
| <u>~</u>      | 0 |                   |                      |                      | X                                    | X                                |                                 |               |                       |            |               |                       |                    |
| PASSENGER CAR | 1 |                   |                      |                      | Х                                    | X                                | Х                               |               |                       |            |               |                       |                    |
|               | 2 |                   |                      |                      | X                                    | X                                |                                 | Х             |                       |            |               |                       |                    |
|               | 3 |                   |                      |                      | X                                    | X                                |                                 |               | Х                     |            |               |                       |                    |
| H             | 4 |                   |                      |                      | X                                    | X                                |                                 |               |                       | X          |               |                       |                    |
| SS            | 5 |                   |                      |                      | X                                    | X                                |                                 |               |                       |            | Х             |                       |                    |
| ΡA            | 6 |                   |                      |                      | Х                                    | X                                |                                 |               |                       |            |               | X                     |                    |
|               | 7 |                   |                      |                      | X                                    | Χ                                |                                 |               |                       |            | ļ             |                       | Х                  |
|               | 8 | Х                 |                      |                      | X                                    | X                                |                                 |               |                       |            |               |                       |                    |
|               | 9 | Χ                 |                      |                      | Х                                    | X                                | Х                               |               |                       |            |               |                       |                    |
|               | Α | Χ                 |                      |                      | X                                    | X                                |                                 | Х             |                       |            |               |                       |                    |
|               | В | Χ                 |                      |                      | X                                    | X                                |                                 |               | Х                     |            |               |                       |                    |
|               | С | Χ                 |                      |                      | X                                    | X                                |                                 |               |                       | X          |               |                       |                    |
|               | D | Χ                 |                      |                      | Х                                    | X                                |                                 |               |                       |            | Х             |                       |                    |
|               | Е | Χ                 |                      |                      | X                                    | X                                |                                 |               |                       |            |               | Χ                     |                    |
|               | F | Χ                 |                      |                      | X                                    | Χ                                |                                 |               |                       |            |               |                       | Х                  |
|               | G |                   | Х                    |                      | X                                    | X                                |                                 |               |                       |            |               |                       |                    |
|               | Н |                   | Х                    |                      | X                                    | Х                                | X                               |               |                       |            |               |                       |                    |
| MPV           | J |                   | Х                    |                      | X                                    | X                                |                                 | X             |                       |            |               |                       |                    |
|               | K |                   | Х                    |                      | X                                    | X                                |                                 |               | Х                     |            |               |                       |                    |
|               | L |                   | X                    |                      | X                                    | X                                |                                 |               |                       | Χ          |               |                       |                    |
|               | M |                   | X                    |                      | X                                    | X                                |                                 |               |                       |            | Х             |                       |                    |
|               | N |                   | X                    |                      | X                                    | X                                |                                 |               |                       |            |               | Χ                     |                    |
|               | P |                   | Х                    |                      | X                                    | X                                |                                 |               |                       |            | ļ             |                       | Х                  |
|               | R |                   |                      | Х                    | X                                    | X                                |                                 |               |                       |            |               |                       |                    |
|               | S |                   |                      | X                    | X                                    | X                                | X                               |               |                       |            | 1             |                       |                    |
|               | T |                   |                      | X                    | X                                    | X                                |                                 | X             |                       |            | 1             |                       |                    |
|               | U |                   |                      | Х                    | X                                    | X                                |                                 |               | Х                     |            | 1             |                       |                    |
|               | V |                   |                      | Х                    | X                                    | X                                |                                 |               |                       | X          |               |                       |                    |
|               | W |                   |                      | Х                    | X                                    | X                                |                                 |               |                       |            | Х             |                       |                    |
|               | X |                   |                      | Х                    | X                                    | X                                |                                 |               |                       |            |               | Χ                     |                    |
|               | Υ |                   |                      | Χ                    | X                                    | Χ                                |                                 |               |                       |            |               |                       | X                  |