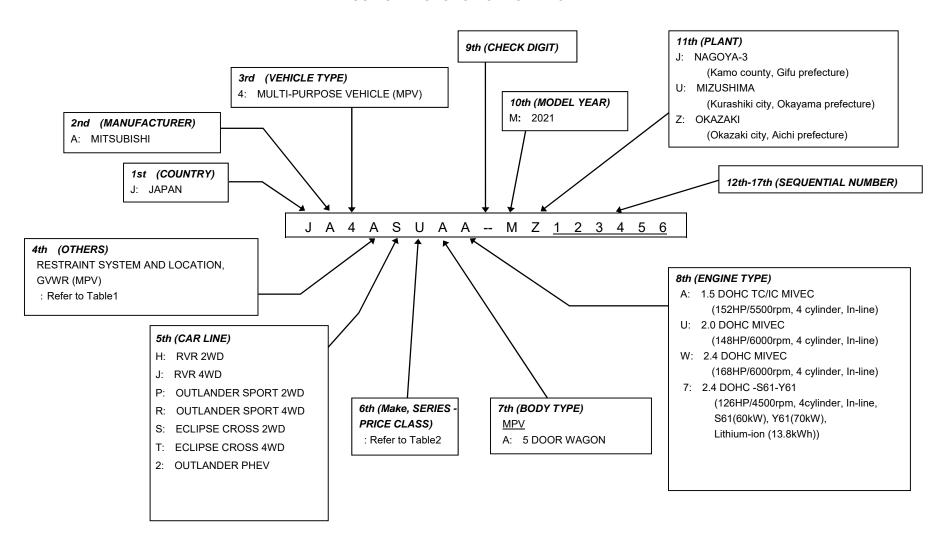

## 2021 MODEL YEAR VEHICLE IDENTIFICATION CODES MITSUBISHI MOTORS CORPORATION

Note: OUTLANDER SPORT (for U.S.A.) and RVR (for Canada) are the same vehicle.