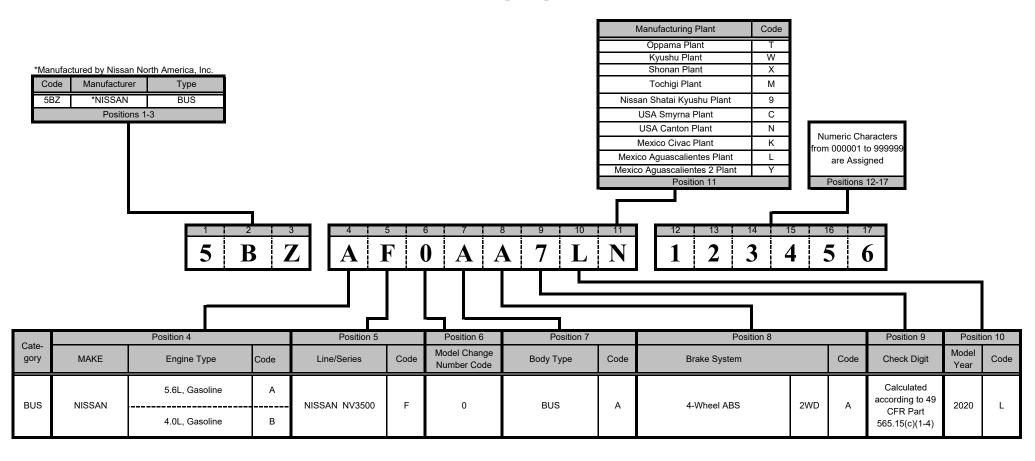

|                                               |      |                    |                     |               | Belts and Curtain Side Air Bags,<br>3rd row center 3-Point Manual Belts                                                                                                                                                   |                      |                                         | Ļ                      |              |

MPV: Multipurpose Passenger Vehicle

#### MY20 Nissan Vehicle Identification Number (VIN) Coding System



# MY20 Nissan Vehicle Identification Number (VIN) Coding System

[Bus]