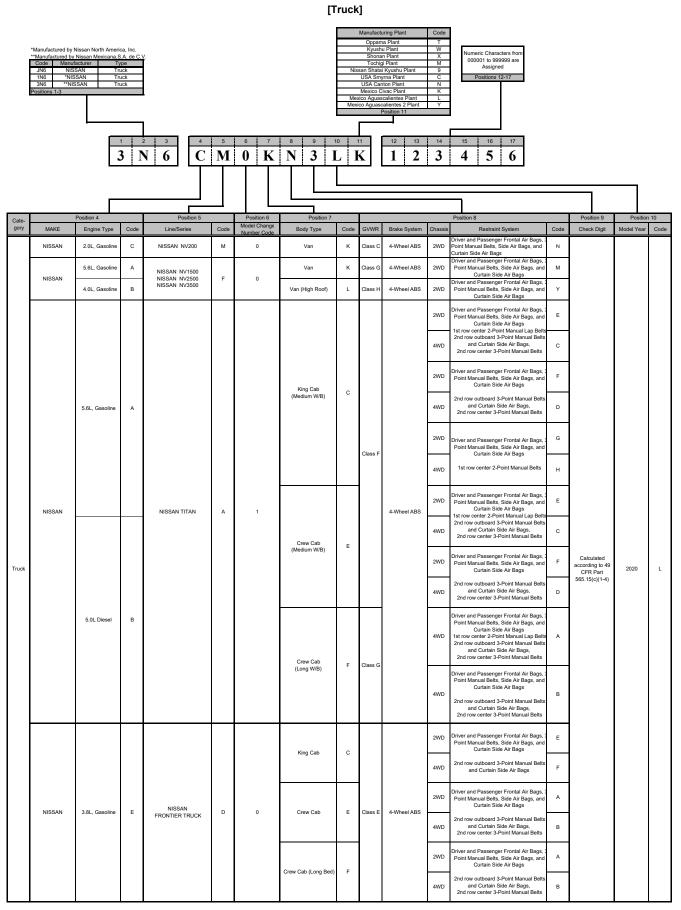

The changes from the previously submitted VIN coding charts are as follows:

• The Nissan Frontier has been added to the Truck section.

Sincerely,

Alex Cardinali Senior Manager, Innovation Policy & Safety Government Affairs Nissan North America, Inc.

#### MY20 Nissan Vehicle Identification Number (VIN) Coding System