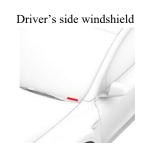

# **VIN** Locations

Driver's side windshield

Driver's side windshield

MODEL 3

MODEL Y