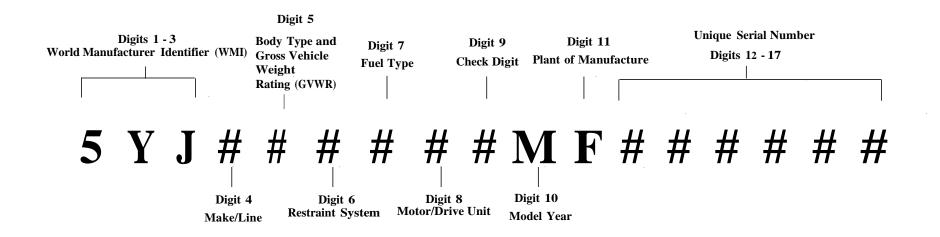

# **VIN** Locations

Driver's side windshield

Driver's side windshield

MODEL 3

MODEL Y