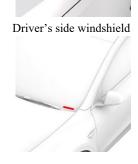

# **VIN** Locations

Driver's side windshield

Driver's side windshield

MODEL 3

MODEL Y