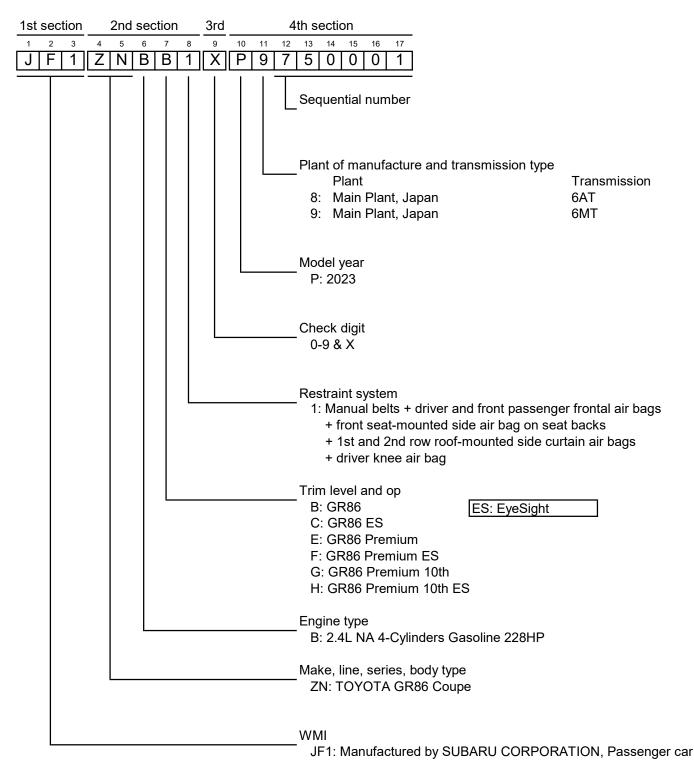

## VIN Scheme 2023MY TOYOTA GR86

April 6, 2022

GR22-006 Attachment III Page 1 of 1