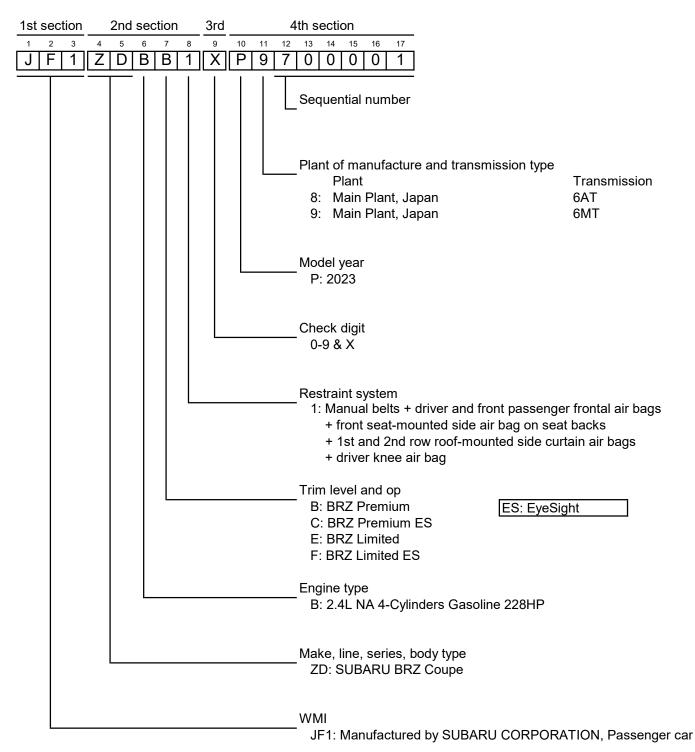

| Make, line, series<br>G: SUBARU IMPREZA                                                                                                                                                        |                                                                                                |
|                |                  | WMI<br>4S3: Manufactured by SUB<br>Assembled by SIA, Pa          |                                                                                                                                                                                                |                                                                                                |

GR22-006 Attachment I Page 1 of 1

## VIN Scheme 2023MY SUBARU BRZ

April 6, 2022



## VIN Scheme 2023MY TOYOTA GR86

April 6, 2022



GR22-006 Attachment III Page 1 of 1